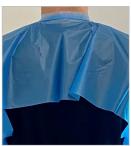

## Product Details and Key Features

- · AAMI Level 2, Single-Use
- · Soft, Comfortable PE Film
- · Over-the-Head Donning with Open Back Style
- · Integrated Ties at Waist
- · No-Sew Welded Exterior Seams
- · Thumb Hole Wrist Closure
- PFAS Free
- · Color: Blue
- · Sizes: L and XL
- · Cases of 100 gowns