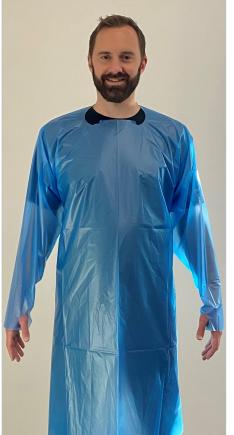

## Protex<sup>™</sup> PE Non-Surgical Isolation Gown Model SGI 2047

## Product Details and Key Features

- · AAMI Level 2, Single-Use
- · Soft, Comfortable PE Film
- · Over-the-Head Donning with Open Back Style
- · Integrated Ties at Waist
- · No-Sew Welded Exterior Seams
- · Thumb Hole Wrist Closure
- PFAS Free
- · Color: Blue
- · Sizes: L and XL
- · Cases of 100 gowns