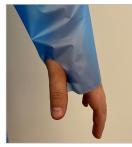

## Product Details and Key Features

- · AAMI Level 2, Single-Use
- · Soft, Comfortable PE Film
- · Over-the-Head Donning with Open Back Style
- · Integrated Ties at Waist
- · No-Sew Welded Exterior Seams
- · Thumb Hole Wrist Closure
- PFAS Free
- · Color: Blue
- · Sizes: L and XL
- · Cases of 100 gowns