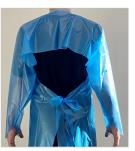

## Product Details and Key Features

- · AAMI Level 2, Single-Use
- · Soft, Comfortable PE Film
- · Over-the-Head Donning with Open Back Style
- · Integrated Ties at Waist
- · No-Sew Welded Exterior Seams
- · Thumb Hole Wrist Closure
- PFAS Free
- · Color: Blue
- · Sizes: L and XL
- · Cases of 100 gowns