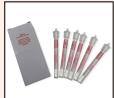

The qualitative fit test (QLFT) kit includes:

- 1. Test hood
- 2. Nebulizer #1 (sensitivity solution)
- 3. Nebulizer #2 (fit test solution)
- 4. Sensitivity solution applicator kit
- 5. Fit test solution applicator kit
- 6. Two sets of aerosolizing nozzles
- 7. Wire cleaner

Use the qualitative respirator fit test before the "use by" date specified on each kit.

Technical Assistance: 508-588-3300

**Materials:** 

| Product Description                                            | Model # | Quantity Per Kit |
|----------------------------------------------------------------|---------|------------------|
| Protex <sup>™</sup> Qualitative Fit Test Kit                   | SRFTK   | 1 Kit            |
| Test Hood                                                      | SRHOOD  | 1                |
| Nebulizer #1 (Sensitivity Solution)                            | SRNEB   | 1                |
| Nebulizer #2 (Fit Test Solution)                               | SRNEB   | 1                |
| Bitter Sensitivity Solution Applicator Kit (6 - 2.5ml ampules) | SRBSS   | 1 Box            |
| Bitter Fit Test Solution Applicator Kit (6 - 2.5ml ampules)    | SRBTS   | 1 Box            |