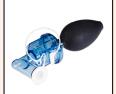

The qualitative fit test (QLFT) kit includes:

- 1. Test hood
- 2. Nebulizer #1 (sensitivity solution)
- 3. Nebulizer #2 (fit test solution)
- 4. Sensitivity solution applicator kit
- 5. Fit test solution applicator kit
- 6. Two sets of aerosolizing nozzles
- 7. Wire cleaner

Use the qualitative respirator fit test before the "use by" date specified on each kit.

Technical Assistance: 508-588-3300

**Materials:** 

| Product Description                                            | Model # | Quantity Per Kit |
|----------------------------------------------------------------|---------|------------------|
| Protex <sup>™</sup> Qualitative Fit Test Kit                   | SRFTK   | 1 Kit            |
| Test Hood                                                      | SRHOOD  | 1                |
| Nebulizer #1 (Sensitivity Solution)                            | SRNEB   | 1                |
| Nebulizer #2 (Fit Test Solution)                               | SRNEB   | 1                |
| Bitter Sensitivity Solution Applicator Kit (6 - 2.5ml ampules) | SRBSS   | 1 Box            |
| Bitter Fit Test Solution Applicator Kit (6 - 2.5ml ampules)    | SRBTS   | 1 Box            |