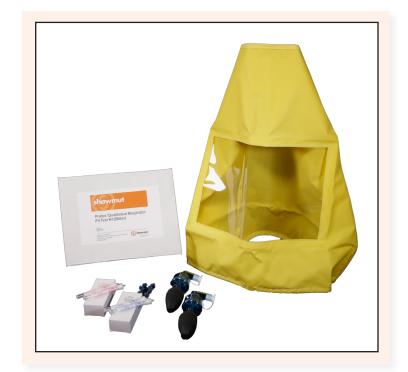

The qualitative fit test (QLFT) kit includes:

- 1. Test hood
- 2. Nebulizer #1 (sensitivity solution)
- 3. Nebulizer #2 (fit test solution)
- 4. Sensitivity solution applicator kit
- 5. Fit test solution applicator kit
- 6. Two sets of aerosolizing nozzles
- 7. Wire cleaner

Use the qualitative respirator fit test before the "use by" date specified on each kit.

Technical Assistance: 508-588-3300

**Materials:** 

| Product Description                                            | Model # | Quantity Per Kit |
|----------------------------------------------------------------|---------|------------------|
| Protex <sup>™</sup> Qualitative Fit Test Kit                   | SRFTK   | 1 Kit            |
| Test Hood                                                      | SRHOOD  | 1                |
| Nebulizer #1 (Sensitivity Solution)                            | SRNEB   | 1                |
| Nebulizer #2 (Fit Test Solution)                               | SRNEB   | 1                |
| Bitter Sensitivity Solution Applicator Kit (6 - 2.5ml ampules) | SRBSS   | 1 Box            |
| Bitter Fit Test Solution Applicator Kit (6 - 2.5ml ampules)    | SRBTS   | 1 Box            |