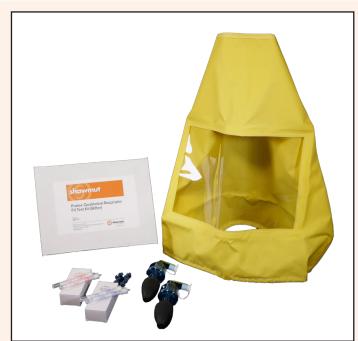

The qualitative fit test (QLFT) kit includes:

- 1. Test hood
- 2. Nebulizer #1 (sensitivity solution)
- 3. Nebulizer #2 (fit test solution)
- 4. Sensitivity solution applicator kit
- 5. Fit test solution applicator kit
- 6. Two sets of aerosolizing nozzles
- 7. Wire cleaner

Use the qualitative respirator fit test before the "use by" date specified on each kit.

Technical Assistance: 508-588-3300

**Materials:** 

| Product Description                                            | Model # | Quantity Per Kit |
|----------------------------------------------------------------|---------|------------------|
| Protex <sup>™</sup> Qualitative Fit Test Kit                   | SRFTK   | 1 Kit            |
| Test Hood                                                      | SRHOOD  | 1                |
| Nebulizer #1 (Sensitivity Solution)                            | SRNEB   | 1                |
| Nebulizer #2 (Fit Test Solution)                               | SRNEB   | 1                |
| Bitter Sensitivity Solution Applicator Kit (6 - 2.5ml ampules) | SRBSS   | 1 Box            |
| Bitter Fit Test Solution Applicator Kit (6 - 2.5ml ampules)    | SRBTS   | 1 Box            |