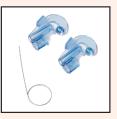

The qualitative fit test (QLFT) kit includes:

- 1. Test hood
- 2. Nebulizer #1 (sensitivity solution)
- 3. Nebulizer #2 (fit test solution)
- 4. Sensitivity solution applicator kit
- 5. Fit test solution applicator kit
- 6. Two sets of aerosolizing nozzles
- 7. Wire cleaner

Use the qualitative respirator fit test before the "use by" date specified on each kit.

Technical Assistance: 508-588-3300

**Materials:** 

| Product Description                                            | Model # | Quantity Per Kit |
|----------------------------------------------------------------|---------|------------------|
| Protex <sup>™</sup> Qualitative Fit Test Kit                   | SRFTK   | 1 Kit            |
| Test Hood                                                      | SRHOOD  | 1                |
| Nebulizer #1 (Sensitivity Solution)                            | SRNEB   | 1                |
| Nebulizer #2 (Fit Test Solution)                               | SRNEB   | 1                |
| Bitter Sensitivity Solution Applicator Kit (6 - 2.5ml ampules) | SRBSS   | 1 Box            |
| Bitter Fit Test Solution Applicator Kit (6 - 2.5ml ampules)    | SRBTS   | 1 Box            |