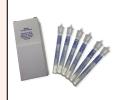

The qualitative fit test (QLFT) kit includes:

- 1. Test hood
- 2. Nebulizer #1 (sensitivity solution)
- 3. Nebulizer #2 (fit test solution)
- 4. Sensitivity solution applicator kit
- 5. Fit test solution applicator kit
- 6. Two sets of aerosolizing nozzles
- 7. Wire cleaner

Use the qualitative respirator fit test before the "use by" date specified on each kit.

Technical Assistance: 508-588-3300

**Materials:** 

| Product Description                                            | Model # | Quantity Per Kit |
|----------------------------------------------------------------|---------|------------------|
| Protex <sup>™</sup> Qualitative Fit Test Kit                   | SRFTK   | 1 Kit            |
| Test Hood                                                      | SRHOOD  | 1                |
| Nebulizer #1 (Sensitivity Solution)                            | SRNEB   | 1                |
| Nebulizer #2 (Fit Test Solution)                               | SRNEB   | 1                |
| Bitter Sensitivity Solution Applicator Kit (6 - 2.5ml ampules) | SRBSS   | 1 Box            |
| Bitter Fit Test Solution Applicator Kit (6 - 2.5ml ampules)    | SRBTS   | 1 Box            |